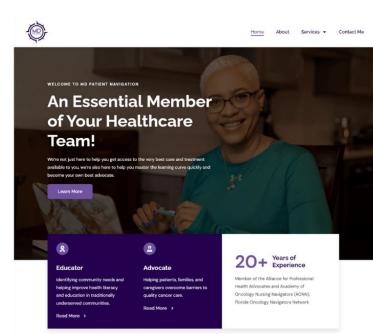

#### Site Name: <a href="https://mdpnav.com/">https://mdpnav.com/</a>

### WHO WE ARE

MD Patient Navigation is an essential member of a patient's healthcare team. Dedicated to improving patient care and providing timely service across the relink health care continuum from prevention. detection. diagnosis, treatment, and supportive, to end-of-like care. The term Patient Navigator is often used interchangeably with Patient Advocate and the noir may be Rind formally or informally by individuals with clinical, legal, fitnancial, or administrative experience, or ty someove who has parsonal experience for care head to reliable distinges. We're not just here to help you get access to the way best care and treatment available to you, wire also here to help you master the learning curve apolicy and become your on best advocate.