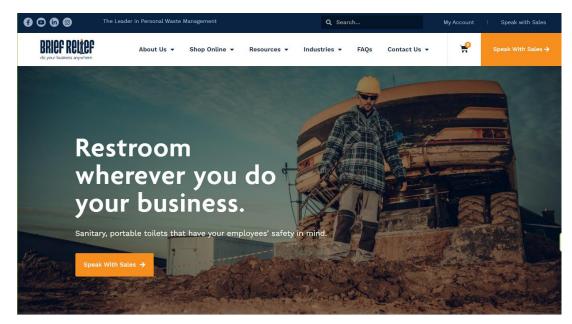

### Site Name: BriefRelief.com

### **Whitelabel Services Provided:**

- Existing Site Backup & Staging Site Creation
- White Label Website Development:
  - Created new custom site templates using Elementor
  - Create 42 Site Pages according to a client-provided provided sitemap
  - Provided custom animation effects and brand elements across the site
  - Built custom Woocommerce page and product templates
  - Provided post-launch updates and customization
- Built a custom cost estimate calculator
- Built a custom sales territory map for the Contact page
- Customized Mobile/Responsive site design
- Provided industry and brand-consistent stock images across the site