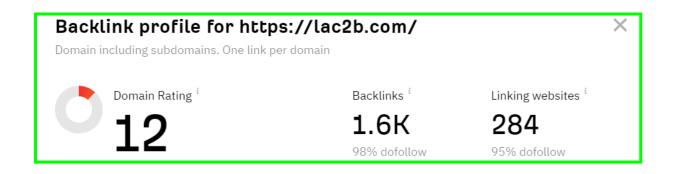

## 6. Ahref's Backlink Status:

Domain Rating: 12, Backlinks: 1.6K, Linking Websites: 284.

**NOTE:** Please review this report and let me know if we can schedule a call to discuss next month's road map.

Have a Great Day 😌