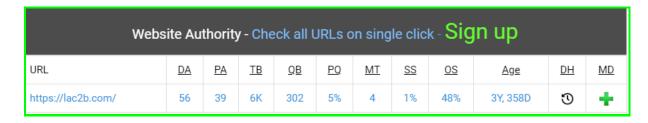

## 5. MOZ Website Authority Status:

The website MOZ Domain and Page Authority is improving. You can refer to the attached screenshot of the current website DA is 55 and PA 37.

Website DA 56 | PA 39 | TB 6K | QB 302 | SS 1%.