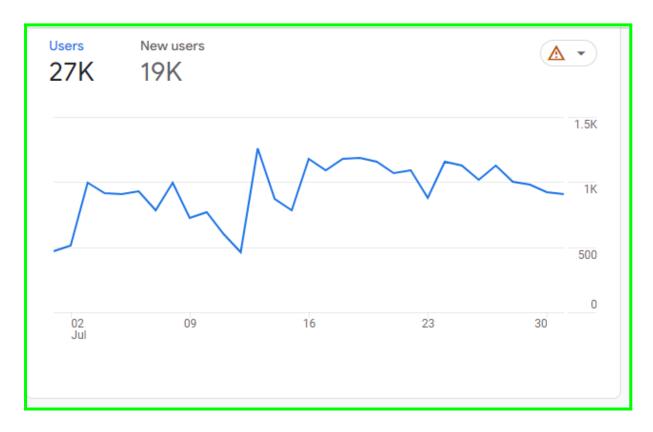

## a) USERS:

**Before July:** In the previous month, there were 27000 users & 19,000 new users 19K, and the total Page views were 18,377, Page Sessions 0.66.

**After August:** In July month, there were 28000 users & 19,000 new users , and the total Page views were 22,617, Page Sessions 1.72.