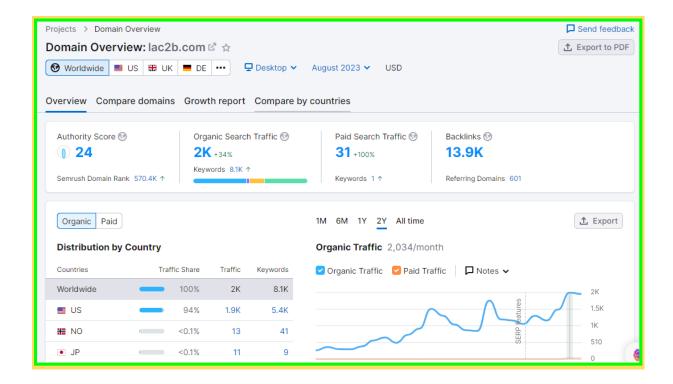

# 4. Semrush Traffic & Keywords Status:

As per **SEMRUSH**, the website Traffic has increased 2k +34%, Backlinks: 13.9K, and SEMRUSH Authority Score: 24.