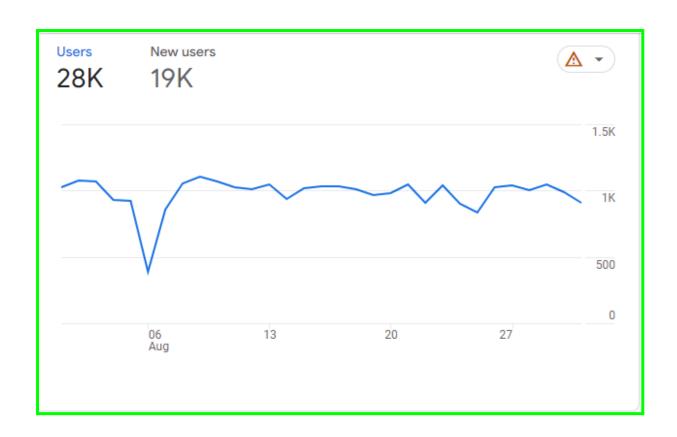

## a) USERS:

**Before July:** In the previous month, there were 27000 users & 19,000 new users 19K, and the total Page views were 18,377, Page Sessions 0.66.

**After August:** In July month, there were 28000 users & 19,000 new users , and the total Page views were 22,617, Page Sessions 1.72.