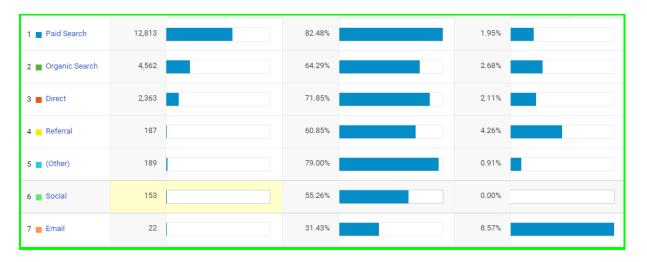

### b) Acquisition:

In August Month Acquisition overview traffic: Total Number of users

19,994 and the new users 19,681. Direct Users: 2,363 Organic Searches: 4,562,

Referral Traffic: 187, Social: 153, Other: 189.